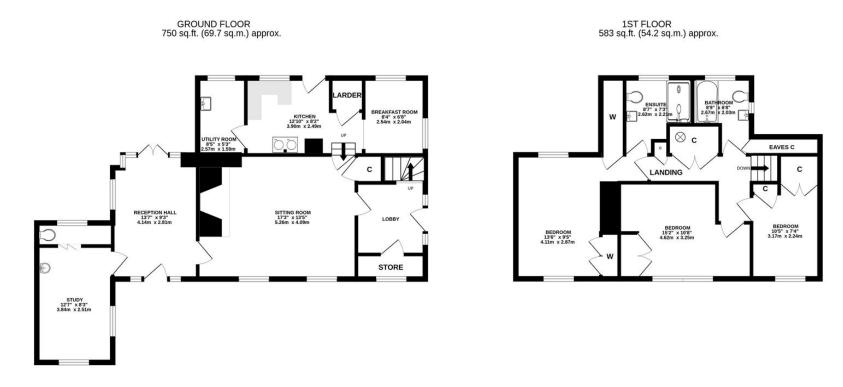

- MAGNIFICENT FRONT & REAR GARDENS
- ADAPTABLE FLOOR PLAN ARRANGEMENT
- SEPARATE SITTING & DINING ROOMS
- REAR ASPECT KITCHEN / BREKFAST / UTILITY
- TWO FURTHER DOUBLES SERVED BY FAMILY BATHROOM

A superb period property with character features. Accommodation is adaptable; particularly the ground floor with various rooms arranged around the center-piece Inglenook Fireplace. Expansive gardens taper to the ancient woodland backdrop beyond the boundary.

## TOTAL FLOOR AREA : 1333 sq.ft. (123.9 sq.m.) approx.

Whilst every attempt has been made to ensure the accuracy of the floorplan contained here, measurements of doors, windows, rooms and any other items are approximate and no responsibility is taken for any error, omission or mis-statement. This plan is for illustrative purposes only and should be used as such by any prospective purchaser. The services, systems and appliances shown have not been tested and no guarantee as to their operability or efficiency can be given. Made with Metrook ©2024