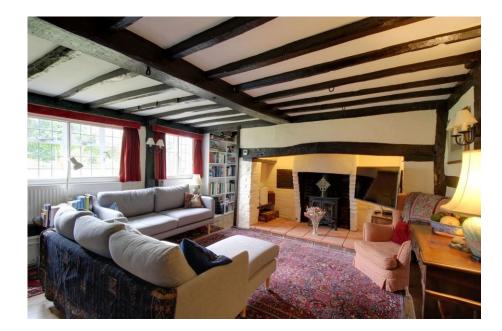

## Rudgwick, Horsham, West Sussex Offers Over £800,000

🛤 3 🚆 2 🚘 5

- VILLAGE SETTING 1/2 MILE FROM SHOPS
- ABUNDANT ORIGINAL
  CHARACTER FEATURES
- GROUND FLOOR 'STUDY'
  WITH WC FACILITIES
- STUNNING INGLENOOK FIREPLACE
- MASTER WITH EN-SUITE
  & WALK IN WARDROBE

- MAGNIFICENT FRONT & REAR GARDENS
- ADAPTABLE FLOOR PLAN ARRANGEMENT
- SEPARATE SITTING & DINING ROOMS
- REAR ASPECT KITCHEN / BREKFAST / UTILITY
- TWO FURTHER DOUBLES SERVED BY FAMILY BATHROOM

A superb period property with character features. Accommodation is adaptable; particularly the ground floor with various rooms arranged around the center-piece Inglenook Fireplace. Expansive gardens taper to the ancient woodland backdrop beyond the boundary.