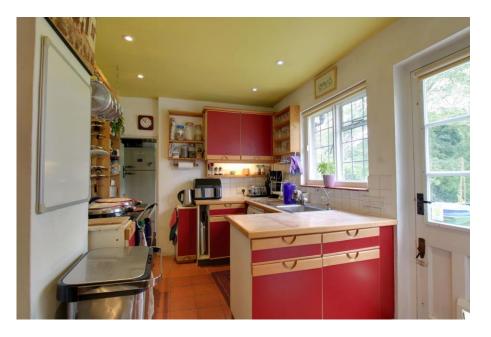

- MAGNIFICENT FRONT & REAR GARDENS
- ADAPTABLE FLOOR PLAN ARRANGEMENT
- SEPARATE SITTING & DINING ROOMS
- REAR ASPECT KITCHEN / BREKFAST / UTILITY
- TWO FURTHER DOUBLES SERVED BY FAMILY BATHROOM

A superb period property with character features. Accommodation is adaptable; particularly the ground floor with various rooms arranged around the center-piece Inglenook Fireplace. Expansive gardens taper to the ancient woodland backdrop beyond the boundary.