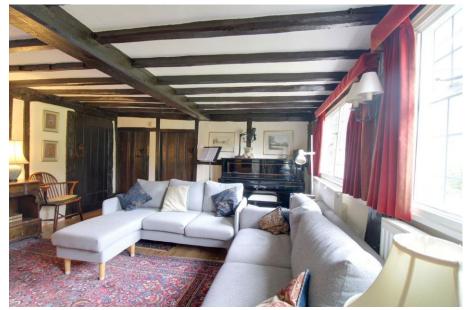

## Rudgwick, Horsham, West Sussex Offers Over £800,000

🛤 3 🚆 2 🚘 5

- VILLAGE SETTING 1/2 MILE FROM SHOPS
- ABUNDANT ORIGINAL
  CHARACTER FEATURES
- GROUND FLOOR 'STUDY'
  WITH WC FACILITIES
- STUNNING INGLENOOK FIREPLACE
- MASTER WITH EN-SUITE
  & WALK IN WARDROBE

- MAGNIFICENT FRONT & REAR GARDENS
- ADAPTABLE FLOOR PLAN ARRANGEMENT
- SEPARATE SITTING & DINING ROOMS
- REAR ASPECT KITCHEN / BREKFAST / UTILITY
- TWO FURTHER DOUBLES SERVED BY FAMILY BATHROOM

A superb period property with character features. Accommodation is adaptable; particularly the ground floor with various rooms arranged around the center-piece Inglenook Fireplace. Expansive gardens taper to the ancient woodland backdrop beyond the boundary.