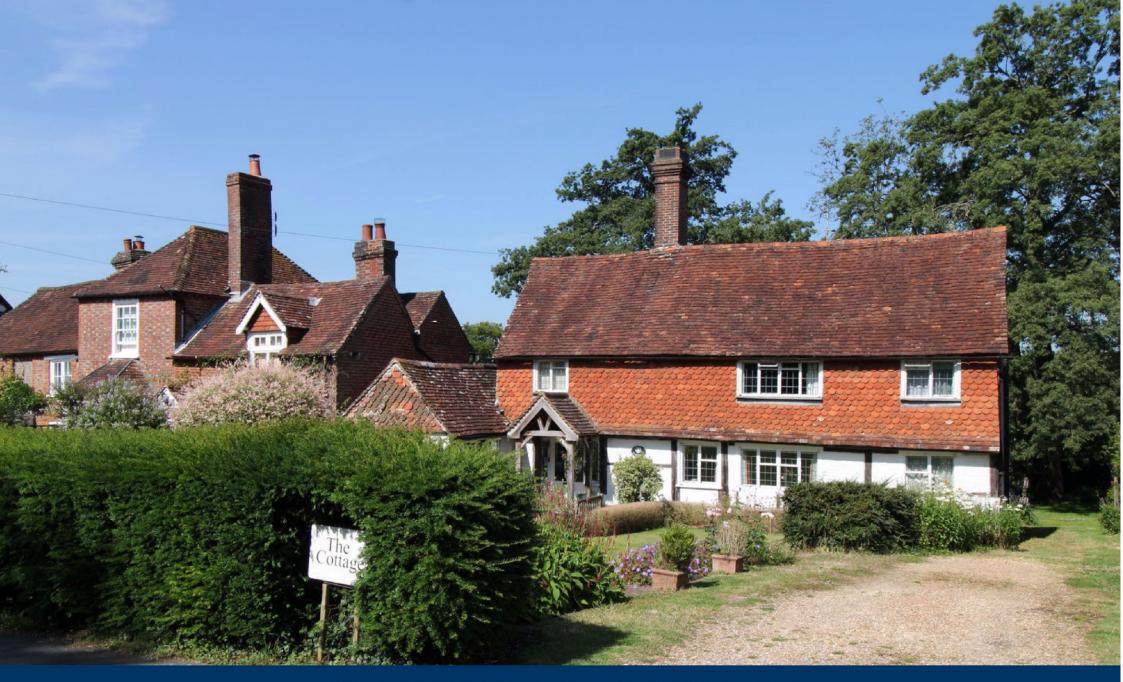

## Rudgwick, Horsham, West Sussex Offers Over £800,000

🛤 3 🚆 2 🚘 5

- VILLAGE SETTING 1/2 MILE FROM SHOPS
- ABUNDANT ORIGINAL
  CHARACTER FEATURES
- GROUND FLOOR 'STUDY'
  WITH WC FACILITIES
- STUNNING INGLENOOK FIREPLACE
- MASTER WITH EN-SUITE
  & WALK IN WARDROBE

- MAGNIFICENT FRONT & REAR GARDENS
- ADAPTABLE FLOOR PLAN ARRANGEMENT
- SEPARATE SITTING & DINING ROOMS
- REAR ASPECT KITCHEN / BREKFAST / UTILITY
- TWO FURTHER DOUBLES SERVED BY FAMILY BATHROOM

A superb period property with character features. Accommodation is adaptable; particularly the ground floor with various rooms arranged around the center-piece Inglenook Fireplace. Expansive gardens taper to the ancient woodland backdrop beyond the boundary.