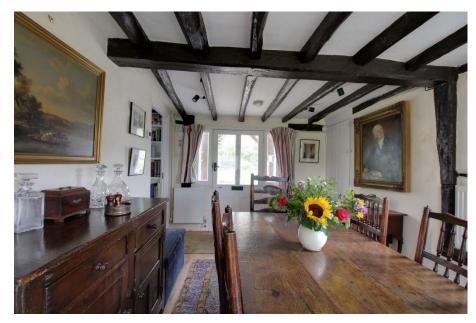

- MAGNIFICENT FRONT & REAR GARDENS
- ADAPTABLE FLOOR PLAN ARRANGEMENT
- SEPARATE SITTING & DINING ROOMS
- REAR ASPECT KITCHEN / BREKFAST / UTILITY
- TWO FURTHER DOUBLES SERVED BY FAMILY BATHROOM

A superb period property with character features. Accommodation is adaptable; particularly the ground floor with various rooms arranged around the center-piece Inglenook Fireplace. Expansive gardens taper to the ancient woodland backdrop beyond the boundary.