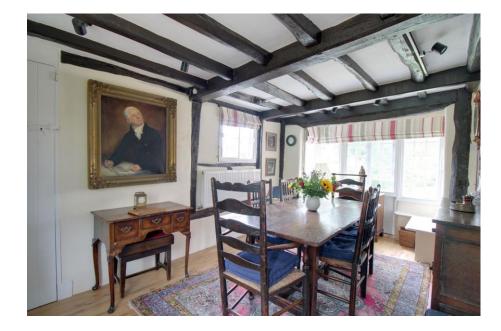

- MAGNIFICENT FRONT & REAR GARDENS
- ADAPTABLE FLOOR PLAN ARRANGEMENT
- SEPARATE SITTING & DINING ROOMS
- REAR ASPECT KITCHEN / BREKFAST / UTILITY
- TWO FURTHER DOUBLES SERVED BY FAMILY BATHROOM

A superb period property with character features. Accommodation is adaptable; particularly the ground floor with various rooms arranged around the center-piece Inglenook Fireplace. Expansive gardens taper to the ancient woodland backdrop beyond the boundary.