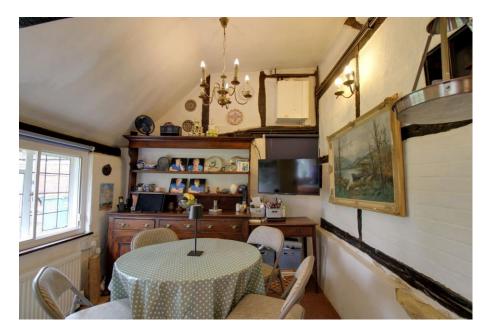

- MAGNIFICENT FRONT & REAR GARDENS
- ADAPTABLE FLOOR PLAN ARRANGEMENT
- SEPARATE SITTING & DINING ROOMS
- REAR ASPECT KITCHEN / BREKFAST / UTILITY
- TWO FURTHER DOUBLES SERVED BY FAMILY BATHROOM

A superb period property with character features. Accommodation is adaptable; particularly the ground floor with various rooms arranged around the center-piece Inglenook Fireplace. Expansive gardens taper to the ancient woodland backdrop beyond the boundary.